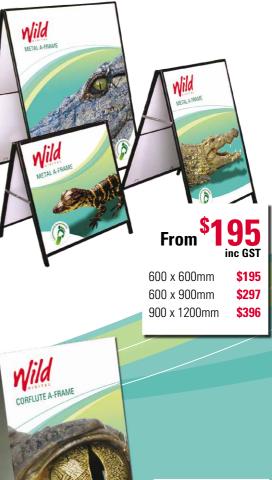

# METAL A-FRAMES WITH CORFLUTE PRINTS

A robust frame, portable design and easily replaceable graphics are just some of the features of this hugely popular display solution. Utilising our full colour, direct digital print process on both sides of the A-Frame ensures that your graphics look outstanding and are extremely cost effective and weatherproof.

#### **FOLDED CORFLUTE A-FRAMES**

An affordable alternative for short term solutions these A-Frames are made entirely from one piece of printed folded corflute.

#### SPECIFICATIONS

Sizes: Metal A-Frames available in 3 sizes: 600 x 600mm, 600 x 900mm & 900 x 1200mm.

Corflute A-Frames: 600 x 900mm.

**02 6280 0991** | 99 - 101 Wollongong St, Fyshwick ACT 2609 sales@wilddigital.com.au | www.wilddigital.com.au