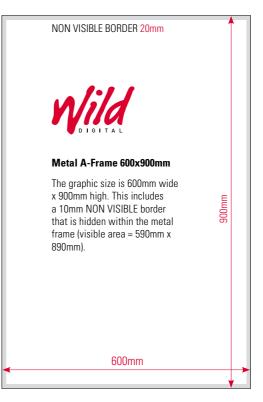

#### SPECIFICATIONS

Sizes: Metal A-Frames available in 3 sizes: 600 x 600mm, 600 x 900mm & 900 x 1200mm.

Corflute A-Frames: 600 x 900mm.

**02 6280 0991** | 99 - 101 Wollongong St, Fyshwick ACT 2609 sales@wilddigital.com.au | www.wilddigital.com.au

### Setup Requirements

- → The artwork must be supplied as an InDesign, Illustrator, or Photoshop file. High resolution pdf files are also acceptable.
- → PDF files must be saved with bleed but WITHOUT crops.
- → Scans must be at least 100dpi at final print size.
- → All files must be CMYK colour.
- → Files can be supplied via email or on CD-Rom or DVD.
- → Bleed of 2mm at final print size is required.
- → We have a full range of templates available on our website to make setup easy.

Note: The purchase of an A-Frame includes 2 direct digital prints (one for each side of the A-Frame).

> You can choose whether you would like to get the same graphic printed twice, or whether you would like to provide us with 2 graphics following our specifications.